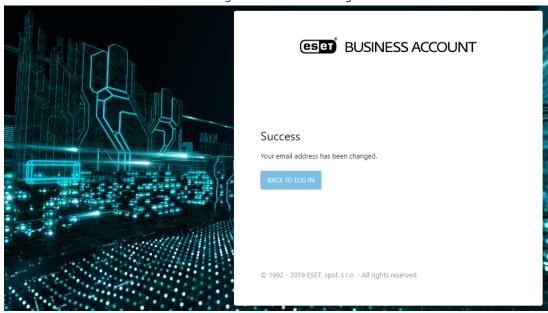

## Logout You are now logged out

You should then receive a email change successful message:

7. You can now login using your new email address.