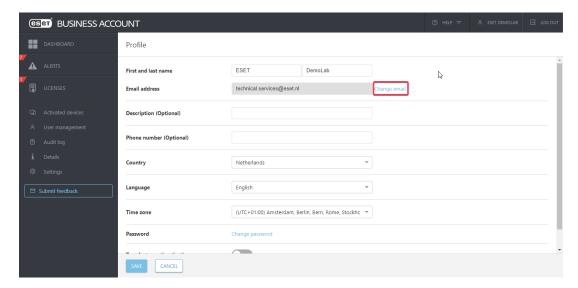

3. Click on "Change email"

4. Type in your password and the new email address:

5. You will receive a confirmation email, click on the link to confirm the email change:

6. If you receive the message "Logout You are now logged out", open the link for a second time.