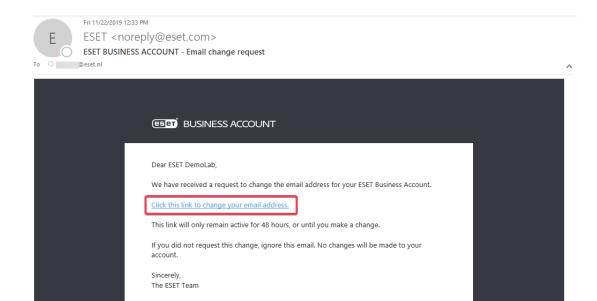

3. Click on "Change email"

4. Type in your password and the new email address:

5. You will receive a confirmation email, click on the link to confirm the email change:

6. If you receive the message "Logout You are now logged out", open the link for a second time.