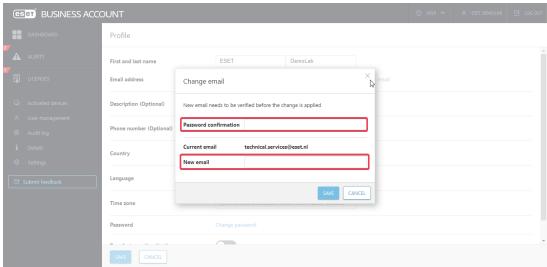

3. Click on "Change email"

4. Type in your password and the new email address:

5. You will receive a confirmation email, click on the link to confirm the email change:

6. If you receive the message "Logout You are now logged out", open the link for a second time.